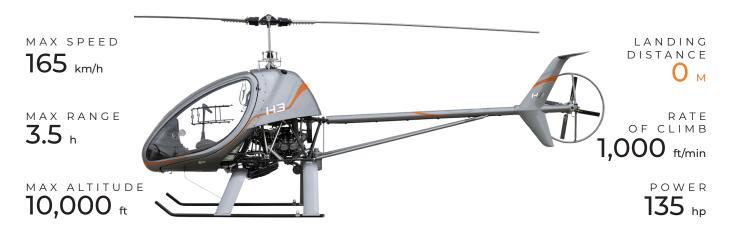

## **SPECIFICATIONS**

#### H3 SPORT

# H3 SPORT

#### **CHARACTERISTICS**

- ✓ Side-by-side cockpit
- ✓ EFIS LCD touch screen
- ✓ Automatic clutch
- ✓ Panoramic view
- ✓ Egonomic seats
- ✓ 80 L fuel tank
- ✓ Over dimensioned transmission
- ✓ Highly reactive tail rotor

#### **ADVANTAGES**

- ✓ Spacious cabin (1m30 wide)
- ✓ Power of 135 hp
- ✓ Maximum Take-Off Weight (MTOW) of 500 kg
- ✓ Low operating costs
- ✓ Low fuel consumption (22L/h)
- ✓ Redudancy of electrical and engine systems
- ✓ Reactive and light touch piloting
- ✓ Low center of gravity for great flight stability
- ✓ Ease of autorotation and high glide ratio